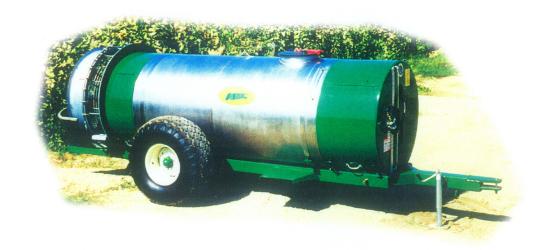

# Sprayer Johnmercia

### Model 642

### **Specifications / Features:**

- Dimensions:
  - Height-68"
  - Length-198"
  - Ground-12"
  - Wheel-58"
- Empty Weight: 3200lbs
- Horsepower Requirements:
  - 70-100HP
- Pump: 40GPM/700PSI Diaphragm
  - Comet IDS 1400
- Tank: 600 Gallon, 304 Stainless
- Fan: Variable Pitch settings, 42"
  Aluminum Fan 28,000 to 61,000
  CFM output
- Agitation: Mechanical
- Frame: Rectangular Steel Tubing

Comet IDS 1400