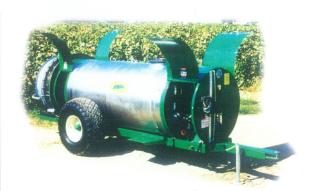

## prayer ommerc

Model 536

## Specifications / Features

Dimensions:

Height-68"

Length-192"

Ground-12"

Wheel-58"

- Empty Weight: 3200lbs
- Horsepower Requirements: 55-70HP
- Pump: 40GPM/700PSI Diaphragm Comet IDS 1400
- Tank: 500 Gallon, 304 Stainless Steel
- Fan: Variable Pitch settings, 36" Aluminum Fan 21,000 to 47,000 CFM output
- Agitation: Mechanical
- Frame: Rectangular Steel Tubing

Comet IDS 1400