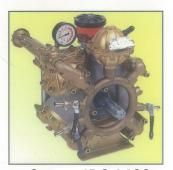

## Specifications / Features

Dimensions:

Height-68"

Length-192"

Ground-12"

Wheel-58"

- Empty Weight: 3200lbs
- Horsepower Requirements: 55-70HP
- Pump: 40GPM/700PSI Diaphragm Comet IDS 1400
- Tank: 500 Gallon, 304 Stainless Steel
- Fan: Variable Pitch settings, 36" Aluminum Fan 21,000 to 47,000 CFM output
- Agitation: Mechanical
- Frame: Rectangular Steel Tubing

Comet IDS 1400