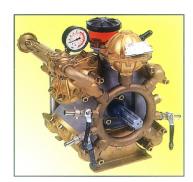

### **Specifications / Features:**

- Dimensions:
  - Height 68"

Length - 198"

Ground - 12"

Wheel - 58"c/c

- Empty Weight: 3200lbs.
- Horsepower Requirements:
  - 70-100 HP
- Pump: 40GPM/700PSI Diaphragm

Comet IDS 1400

Tank: 600 Gallon, 304 Stainless

Steel

Fan: Variable Pitch

(settings), 42" Composite Fan

28,000 to 61,000 CFM output

- Agitation: Mechanical
- Frame: Rectangular Steel Tubing

Comet IDS 1400

### **Specifications / Features:**

- Dimensions:
  - Height-68"
  - Length-198"
  - Ground-12"
  - Wheel-58"
- Empty Weight: 3200lbs
- Horsepower Requirements:
  - 70-100HP
- Pump: 40GPM/700PSI Diaphragm
  - Comet IDS 1400
- Tank: 600 Gallon, 304 Stainless
- Fan: Variable Pitch settings, 42"
  Aluminum Fan 28,000 to 61,000
  CFM output
- Agitation: Mechanical
- Frame: Rectangular Steel Tubing

Comet IDS 1400

## Specifications / Features

Dimensions:

Height-68"

Length-192"

Ground-12"

Wheel-58"

- Empty Weight: 3200lbs
- Horsepower Requirements: 55-70HP
- Pump: 40GPM/700PSI Diaphragm Comet IDS 1400
- Tank: 500 Gallon, 304 Stainless Steel
- Fan: Variable Pitch settings, 36" Aluminum Fan 21,000 to 47,000 CFM output
- Agitation: Mechanical
- Frame: Rectangular Steel Tubing