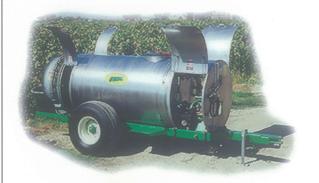

# Sprayer Johnmercia

### Model 642

### **Specifications / Features:**

- Dimensions:
  - Height-68"
  - Length-198"
  - Ground-12"
  - Wheel-58"
- Empty Weight: 3200lbs
- Horsepower Requirements:
  - 70-100HP
- Pump: 40GPM/700PSI Diaphragm
  - Comet IDS 1400
- Tank: 600 Gallon, 304 Stainless
- Fan: Variable Pitch settings, 42"
  Aluminum Fan 28,000 to 61,000
  CFM output
- Agitation: Mechanical
- Frame: Rectangular Steel Tubing

Comet IDS 1400