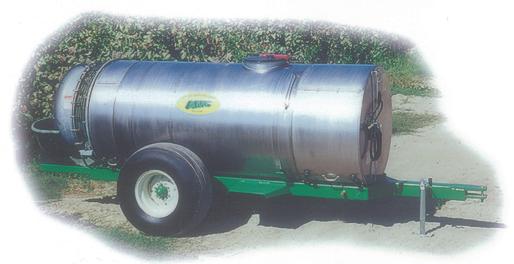

# Sprayer Johnmercia

## Model 642

### **Specifications / Features:**

- Dimensions:
  - Height 68"

Length - 198"

Ground - 12"

Wheel - 58"c/c

- Empty Weight: 3200lbs.
- Horsepower Requirements:
  - 70-100 HP
- Pump: 40GPM/700PSI Diaphragm

Comet IDS 1400

Tank: 600 Gallon, 304 Stainless

Steel

Fan: Variable Pitch

(settings), 42" Composite Fan

28,000 to 61,000 CFM output

- Agitation: Mechanical
- Frame: Rectangular Steel Tubing

Comet IDS 1400