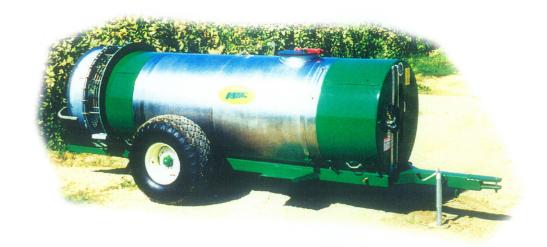

# Sprayer Johnmercia

## Model 642

### **Specifications / Features:**

- Dimensions:
  - Height 68"

Length - 198"

Ground - 12"

Wheel - 58"c/c

- Empty Weight: 3200lbs.
- Horsepower Requirements:
  - 70-100 HP
- Pump: 40GPM/700PSI Diaphragm

Comet IDS 1400

Tank: 600 Gallon, 304 Stainless

Steel

Fan: Variable Pitch

(settings), 42" Composite Fan

28,000 to 61,000 CFM output

- Agitation: Mechanical
- Frame: Rectangular Steel Tubing

Comet IDS 1400