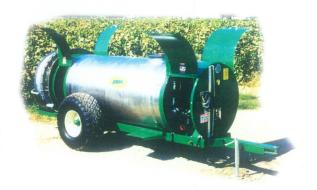

# Sprayer Johnmercia

### Model 642

### **Specifications / Features:**

- Dimensions:
  - Height-68"
  - Length-198"
  - Ground-12"
  - Wheel-58"
- Empty Weight: 3200lbs
- Horsepower Requirements:
  - 70-100HP
- Pump: 40GPM/700PSI Diaphragm
  - Comet IDS 1400
- Tank: 600 Gallon, 304 Stainless
- Fan: Variable Pitch settings, 42"
  Aluminum Fan 28,000 to 61,000
  CFM output
- Agitation: Mechanical
- Frame: Rectangular Steel Tubing

Comet IDS 1400